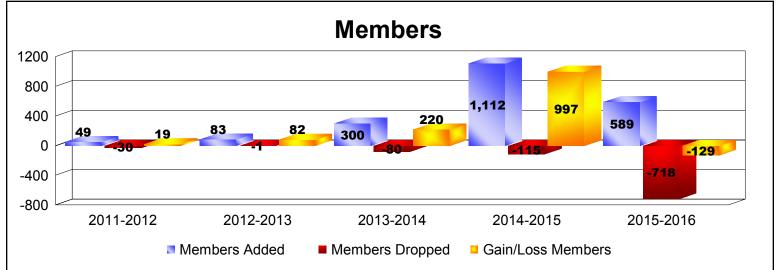

District 388 As of June 2016 Cumulative

| Year      | New<br>Clubs | Dropped<br>Clubs | Gain/<br>Loss<br>Clubs | New<br>Members | Charter<br>Members | Reinstate<br>Members | Transfer<br>Members | Total<br>Member<br>Added | Total<br>Members<br>Dropped | Gain/<br>Loss<br>Members |
|-----------|--------------|------------------|------------------------|----------------|--------------------|----------------------|---------------------|--------------------------|-----------------------------|--------------------------|
| 2011-2012 | 0            | 0                | 0                      | 19             | 0                  | 30                   | 0                   | 49                       | -30                         | 19                       |
| 2012-2013 | 3            | 0                | 3                      | 0              | 83                 | 0                    | 0                   | 83                       | -1                          | 82                       |
| 2013-2014 | 8            | 0                | 8                      | 100            | 197                | 2                    | 1                   | 300                      | -80                         | 220                      |
| 2014-2015 | 21           | 0                | 21                     | 399            | 705                | 5                    | 3                   | 1112                     | -115                        | 997                      |
| 2015-2016 | 5            | 0                | 5                      | 400            | 163                | 11                   | 15                  | 589                      | -718                        | -129                     |
| Average   | 7            | 0                | 7                      | 184            | 230                | 10                   | 4                   | 427                      | -189                        | 238                      |