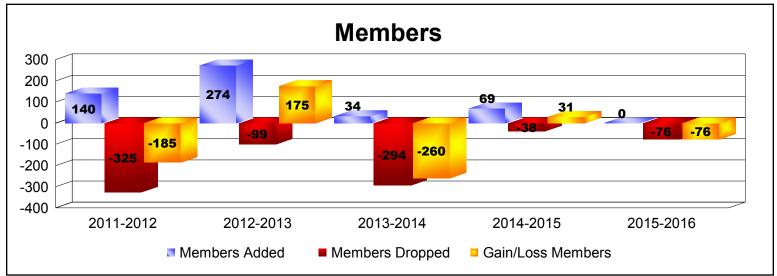

MBR0065 Page 1 of 2 9/15/2016 10:44:44AM

District 388 As of June 2016 Cumulative

| Year      | New<br>Clubs | Dropped<br>Clubs | Gain/<br>Loss<br>Clubs | New<br>Members | Charter<br>Members | Reinstate<br>Members | Transfer<br>Members | Total<br>Member<br>Added | Total<br>Members<br>Dropped | Gain/<br>Loss<br>Members |
|-----------|--------------|------------------|------------------------|----------------|--------------------|----------------------|---------------------|--------------------------|-----------------------------|--------------------------|
| 2011-2012 | 0            | -12              | -12                    | 71             | 0                  | 65                   | 4                   | 140                      | -325                        | -185                     |
| 2012-2013 | 4            | -3               | 1                      | 46             | 108                | 107                  | 13                  | 274                      | -99                         | 175                      |
| 2013-2014 | 1            | -11              | -10                    | 14             | 20                 | 0                    | 0                   | 34                       | -294                        | -260                     |
| 2014-2015 | 2            | -1               | 1                      | 19             | 50                 | 0                    | 0                   | 69                       | -38                         | 31                       |
| 2015-2016 | 0            | -3               | -3                     | 0              | 0                  | 0                    | 0                   | 0                        | -76                         | -76                      |
| Average   | 1            | -6               | -5                     | 30             | 36                 | 34                   | 3                   | 103                      | -166                        | -63                      |