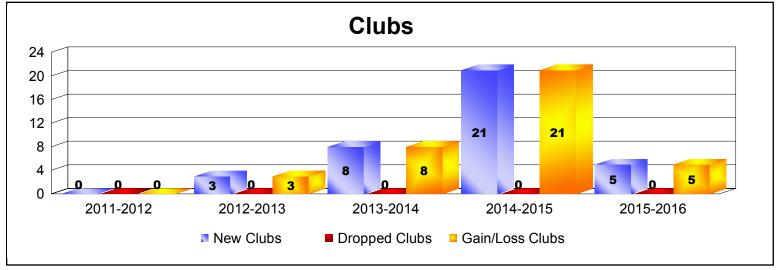

District 388 As of June 2016 Cumulative

| Year      | New<br>Clubs | Dropped<br>Clubs | Gain/<br>Loss<br>Clubs | New<br>Members | Charter<br>Members | Reinstate<br>Members | Transfer<br>Members | Total<br>Member<br>Added | Total<br>Members<br>Dropped | Gain/<br>Loss<br>Members |
|-----------|--------------|------------------|------------------------|----------------|--------------------|----------------------|---------------------|--------------------------|-----------------------------|--------------------------|
| 2011-2012 | 0            | 0                | 0                      | 19             | 0                  | 30                   | 0                   | 49                       | -30                         | 19                       |
| 2012-2013 | 3            | 0                | 3                      | 0              | 83                 | 0                    | 0                   | 83                       | -1                          | 82                       |
| 2013-2014 | 8            | 0                | 8                      | 100            | 197                | 2                    | 1                   | 300                      | -80                         | 220                      |
| 2014-2015 | 21           | 0                | 21                     | 399            | 705                | 5                    | 3                   | 1112                     | -115                        | 997                      |
| 2015-2016 | 5            | 0                | 5                      | 400            | 163                | 11                   | 15                  | 589                      | -718                        | -129                     |
| Average   | 7            | 0                | 7                      | 184            | 230                | 10                   | 4                   | 427                      | -189                        | 238                      |