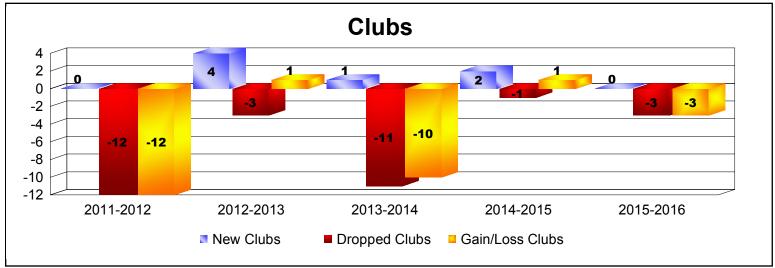

MBR0065 Page 1 of 2 9/15/2016 10:44:44AM

District 388 As of June 2016 Cumulative

| Year      | New<br>Clubs | Dropped<br>Clubs | Gain/<br>Loss<br>Clubs | New<br>Members | Charter<br>Members | Reinstate<br>Members | Transfer<br>Members | Total<br>Member<br>Added | Total<br>Members<br>Dropped | Gain/<br>Loss<br>Members |
|-----------|--------------|------------------|------------------------|----------------|--------------------|----------------------|---------------------|--------------------------|-----------------------------|--------------------------|
| 2011-2012 | 0            | -12              | -12                    | 71             | 0                  | 65                   | 4                   | 140                      | -325                        | -185                     |
| 2012-2013 | 4            | -3               | 1                      | 46             | 108                | 107                  | 13                  | 274                      | -99                         | 175                      |
| 2013-2014 | 1            | -11              | -10                    | 14             | 20                 | 0                    | 0                   | 34                       | -294                        | -260                     |
| 2014-2015 | 2            | -1               | 1                      | 19             | 50                 | 0                    | 0                   | 69                       | -38                         | 31                       |
| 2015-2016 | 0            | -3               | -3                     | 0              | 0                  | 0                    | 0                   | 0                        | -76                         | -76                      |
| Average   | 1            | -6               | -5                     | 30             | 36                 | 34                   | 3                   | 103                      | -166                        | -63                      |